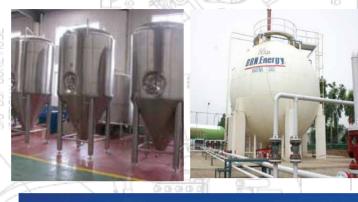

## **OIL & GAS STORAGE** TANKS

designed and manufactured in conformity with the international accepted standards of ASME, NFPA58, OGRA rules under our strictly applicable HSE policy and also in light of our valuable customer requirements. All these tanks are fabricated from high quality steel plates under ASTM A516 Grade 70 or equivalent. Standard storage tanks of 50, 60 and 100 metric tons capacity are fabricated in bullet and spherical designs.