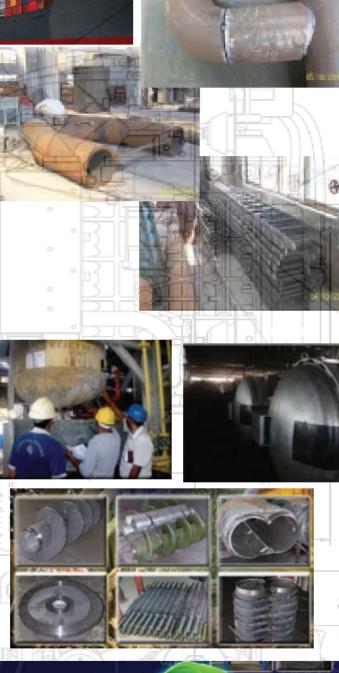

## **OIL & GAS STORAGE** TANKS

designed and manufactured in conformity with the international accepted standards of ASME, NFPA58, OGRA rules under our strictly applicable HSE policy and also in light of our valuable customer requirements. All these tanks are fabricated from high quality steel plates under ASTM A516 Grade 70 or equivalent. Standard storage tanks of 50, 60 and 100 metric tons capacity are fabricated in bullet and spherical designs.

# **BOILERS AND HEAT EXCHANGERS**

Definition -

assuring our products, services, and quality comply with a set of laws governing the design, fabrication, and inspection process of the latest boiler and pressure vessel codes.

FAIQ Engineering is certified in three distinct stamps, the ASME U Stamp, as well as the National Board's NB mark and R Stamp. ASME and National Board Code Symbol Stamps are regarded as the hallmark of acceptance and certification.

We specialize in LPG gas production equipment, such as LPG Tanks, Bowsers and LPG Cylinders. All of our products are fully tested in our ASME certified facility and meet or exceed ASME quality standards.