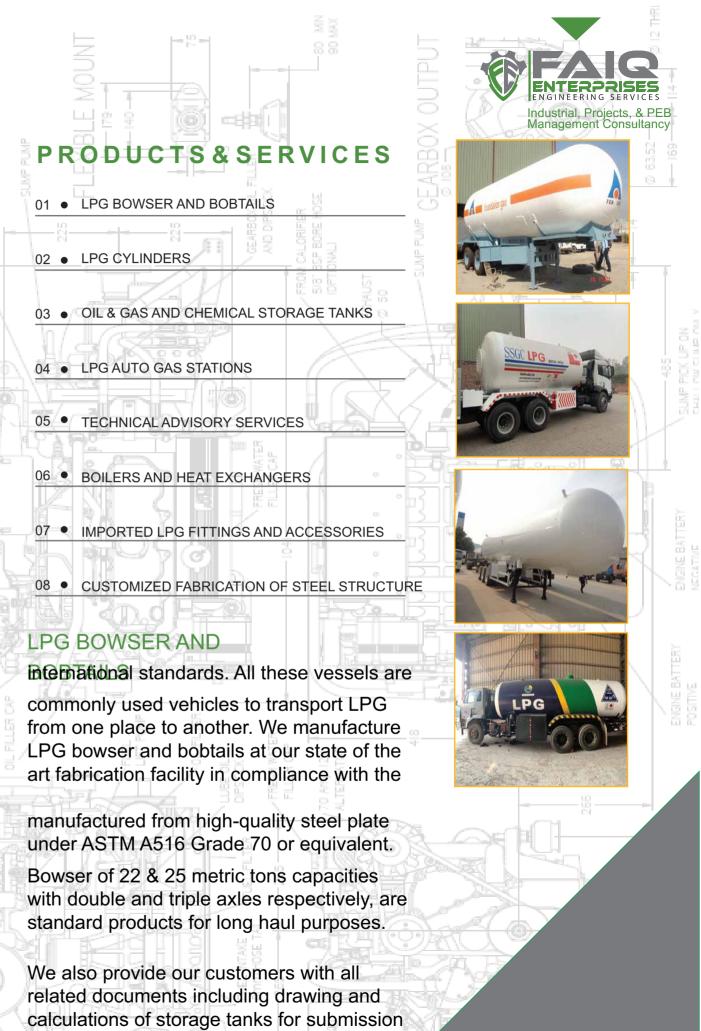

- Roof Purlins, Wall Girts and Eave Struts Roof and Wall Cladding Systems Roof Insulation and Wall Cladding
- Cranes and Mezzanines Eaves and Gable Detailing

to OGRA as per their requirement.

## **OIL & GAS STORAGE** TANKS

designed and manufactured in conformity with the international accepted standards of ASME, NFPA58, OGRA rules under our strictly applicable HSE policy and also in light of our valuable customer requirements. All these tanks are fabricated from high quality steel plates under ASTM A516 Grade 70 or equivalent. Standard storage tanks of 50, 60 and 100 metric tons capacity are fabricated in bullet and spherical designs.