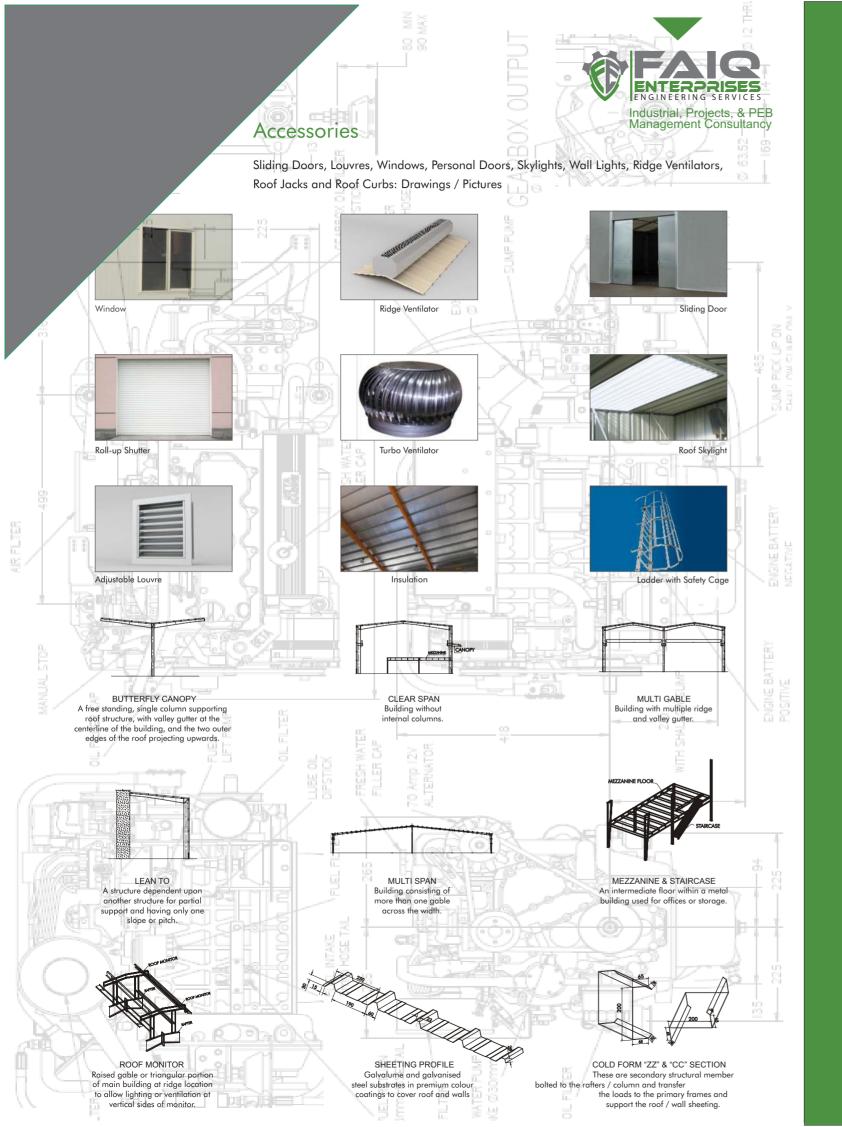

ndustrial, Projects, & PEB

- Beam Column Sketch Multi Gable Sketch T-Canopy Sketch L-Canopy Sketch Cantilevered Fascia Sketch
- Roof Monitor Sketch
- **Building Secondary Framing Systems**

Consist of Purlins, Eave Struts, Side Runners, Fascia, Channels, Door Posts, Window Posts, Rafter Stays, Column Stays and Base Angles. Cold-formed "Z" and "C" shaped structural members are cold roll formed light gauge, and can be custom made as per requirement. They consist of roof purlins, eave struts and girts.

- Roof Purlins, Wall Girts and Eave Struts Roof and Wall Cladding Systems Roof Insulation and Wall Cladding
- Cranes and Mezzanines Eaves and Gable Detailing

to OGRA as per their requirement.