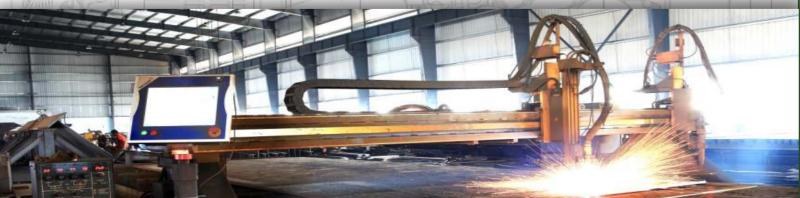

### Manufacturing Unit

FE has a state-of-the-art 60,000 sft. manufacturing facility in Medchal, Hyderabad. The plant is fully kitted out with the latest machinery - CNC Plasma Profile Cutting Machines, EOT Cranes, Beam Lines, Stud Welding Machines, C & Z Purlin and Sheeting Machines, etc. We have the capacity to deliver around 20,000 MT of steel per year.