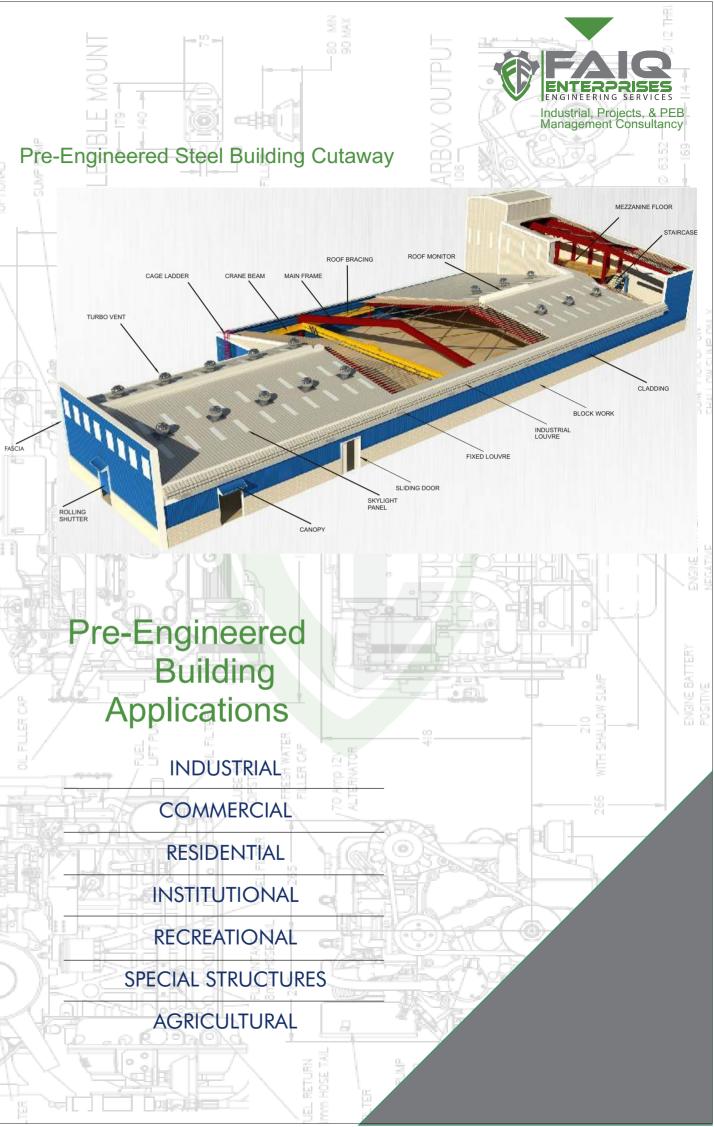

# Our Product: Pre-Engineered Buildings

Pre-Engineered Buildings (PEBs) are the latest trend in India. A PEB is a metal building that consists of light gauge metal standing seam roof panels on steel purlins spanning between rigid frames with light gauge metal wall cladding. They drastically reduce construction time. Maintenance is also extremely low. PEBs optimally utilize resources, and leverage technology to the maximum. PEBs have gained a global reputation for durability, water and earthquake resistance. PEBs are tremendously versatile - they are easy to set-up, expand, modify, and transport to different locations.

### Typical Pre-Engineered Building

Our pre-engineered structures are made of primary and secondary members.

### Building primary framing systems consist of columns and rafters

All these members are manufactured using high-strength grade plates, which are cut to the required size and shape.

- Intermediate Frames
  - End Wall Frames Wind Bracing
- Crane Brackets
  - Clear Span Sketch

ndustrial, Projects, & PEB

- Beam Column Sketch Multi Gable Sketch T-Canopy Sketch L-Canopy Sketch Cantilevered Fascia Sketch
- Roof Monitor Sketch
- **Building Secondary Framing Systems**

Consist of Purlins, Eave Struts, Side Runners, Fascia, Channels, Door Posts, Window Posts, Rafter Stays, Column Stays and Base Angles. Cold-formed "Z" and "C" shaped structural members are cold roll formed light gauge, and can be custom made as per requirement. They consist of roof purlins, eave struts and girts.