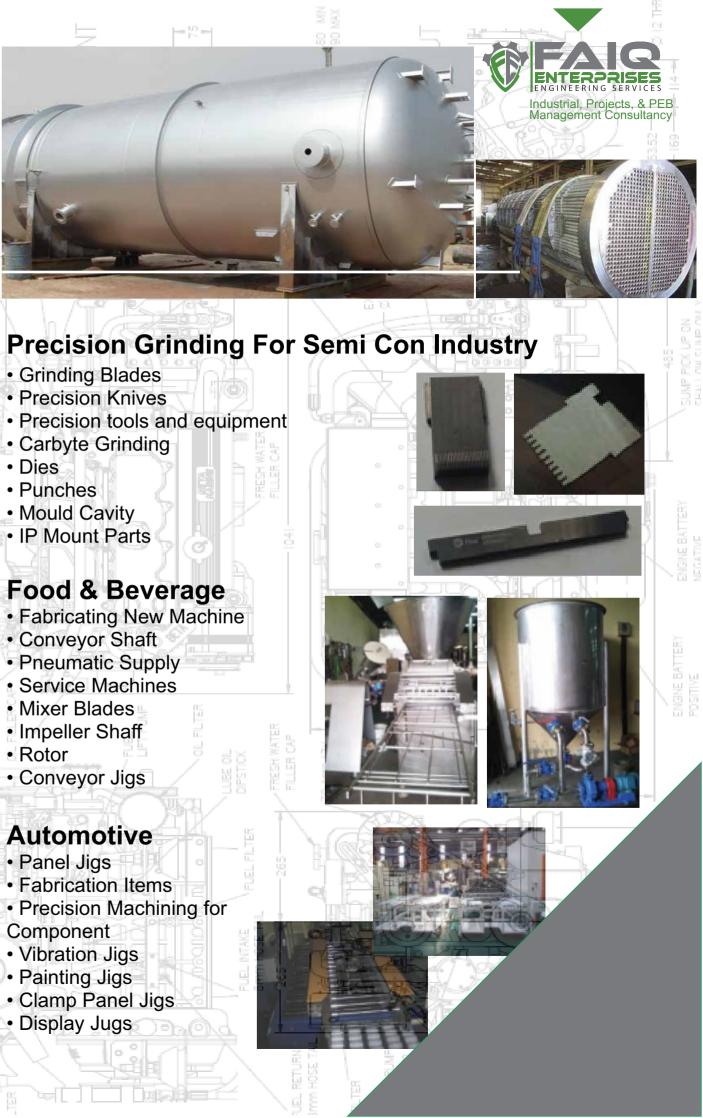

# **BOILERS AND HEAT EXCHANGERS**

Definition -

assuring our products, services, and quality comply with a set of laws governing the design, fabrication, and inspection process of the latest boiler and pressure vessel codes.

FAIQ Engineering is certified in three distinct stamps, the ASME U Stamp, as well as the National Board's NB mark and R Stamp. ASME and National Board Code Symbol Stamps are regarded as the hallmark of acceptance and certification.

We specialize in LPG gas production equipment, such as LPG Tanks, Bowsers and LPG Cylinders. All of our products are fully tested in our ASME certified facility and meet or exceed ASME quality standards.