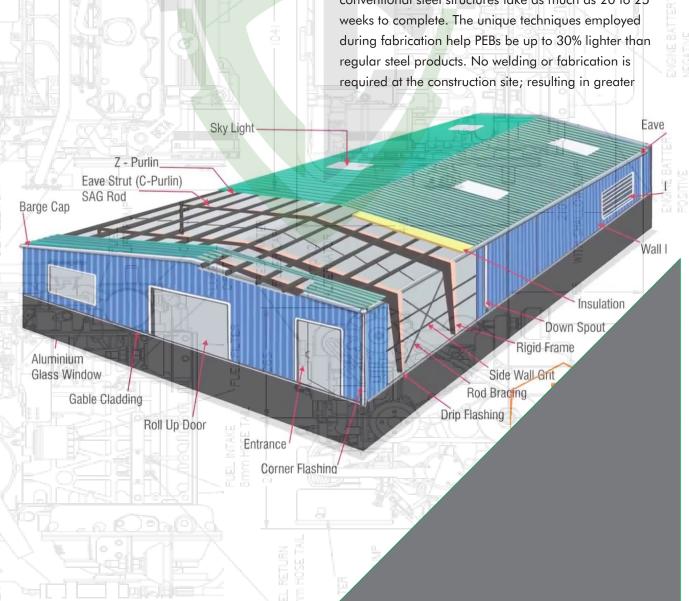

### Typical Pre-Engineered Building

Our pre-engineered structures are made of primary and secondary members.

### Building primary framing systems consist of columns and rafters

All these members are manufactured using high-strength grade plates, which are cut to the required size and shape.

- Intermediate Frames
  - End Wall Frames Wind Bracing
- Crane Brackets
  - Clear Span Sketch

ndustrial, Projects, & PEB

- Beam Column Sketch Multi Gable Sketch T-Canopy Sketch L-Canopy Sketch Cantilevered Fascia Sketch
- Roof Monitor Sketch
- **Building Secondary Framing Systems**

Consist of Purlins, Eave Struts, Side Runners, Fascia, Channels, Door Posts, Window Posts, Rafter Stays, Column Stays and Base Angles. Cold-formed "Z" and "C" shaped structural members are cold roll formed light gauge, and can be custom made as per requirement. They consist of roof purlins, eave struts and girts.

- Roof Purlins, Wall Girts and Eave Struts Roof and Wall Cladding Systems Roof Insulation and Wall Cladding
- Cranes and Mezzanines Eaves and Gable Detailing

to OGRA as per their requirement.