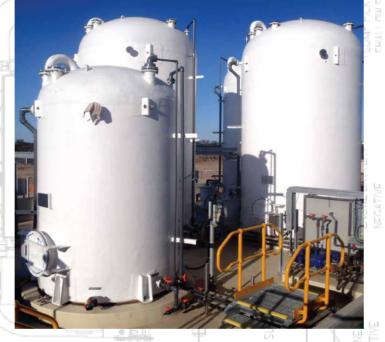

## **OIL & GAS STORAGE** TANKS

designed and manufactured in conformity with the international accepted standards of ASME, NFPA58, OGRA rules under our strictly applicable HSE policy and also in light of our valuable customer requirements. All these tanks are fabricated from high quality steel plates under ASTM A516 Grade 70 or equivalent. Standard storage tanks of 50, 60 and 100 metric tons capacity are fabricated in bullet and spherical designs.